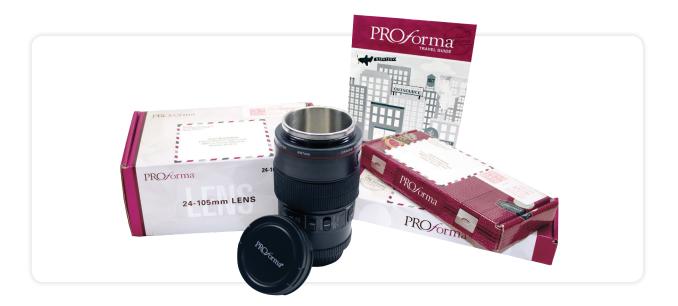

### CUSTOM Packaging

Corrugated

Paperboard

Mailing

All-over Printing

Custom Shape

Fragile

Custom packaging allows you to select from a variety of paper stocks, colors, paper weights and finishes, with full color graphic design and branding opportunities.