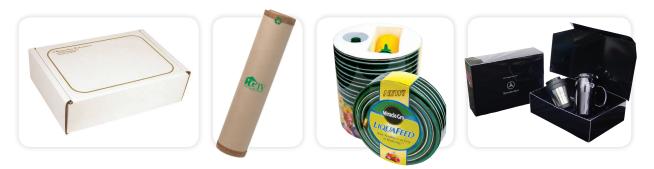

### STOCK Packaging

Kraft Corrugated Shipping Boxes

### SEMI-CUSTOM PACKAGING

One-Color Corrugated Shipping Boxes

Paperboard Imprinted Display Boxes

Bubble Mailers, Mailing Tubes and Envelopes

Add a one location, one- or two-color logo to your white or kraft stock package size and paper weight.

Paperboard Packaging and DIsplay Boxes

Bubble Mailers, Mailing Tubes and Envelopes

Stock packaging options include white or kraft paper stock available in standard pre-determined sizes and paper weights.