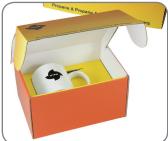

### SEMI-CUSTOM PACKAGING

One-Color Corrugated Shipping Boxes

Paperboard Imprinted Display Boxes

Bubble Mailers, Mailing Tubes and Envelopes

Add a one location, one- or two-color logo to your white or kraft stock package size and paper weight.

Paperboard Packaging and DIsplay Boxes

Bubble Mailers, Mailing Tubes and Envelopes

Stock packaging options include white or kraft paper stock available in standard pre-determined sizes and paper weights.