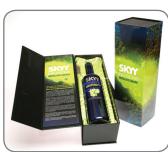

### CUSTOM Packaging

Corrugated

Paperboard

Mailing

All-over Printing

Custom Shape

Fragile

Custom packaging allows you to select from a variety of paper stocks, colors, paper weights and finishes, with full color graphic design and branding opportunities.