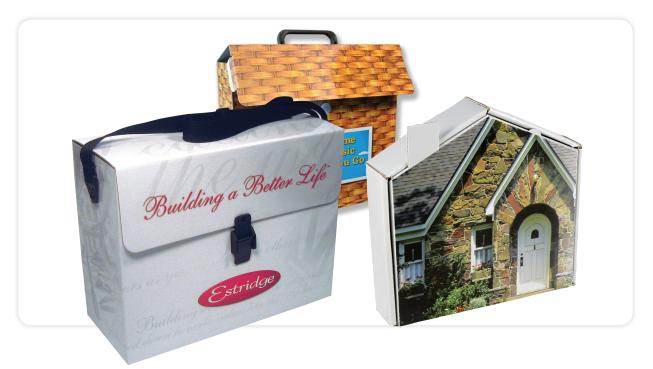

### CUSTOM Packaging

Corrugated

Paperboard

Mailing

All-over Printing

Custom Shape

Fragile

Custom packaging allows you to select from a variety of paper stocks, colors, paper weights and finishes, with full color graphic design and branding opportunities.