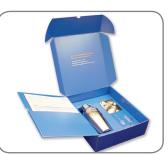

### CUSTOM Packaging

Corrugated

Paperboard

Mailing

All-over Printing

Custom Shape

Fragile

Custom packaging allows you to select from a variety of paper stocks, colors, paper weights and finishes, with full color graphic design and branding opportunities.